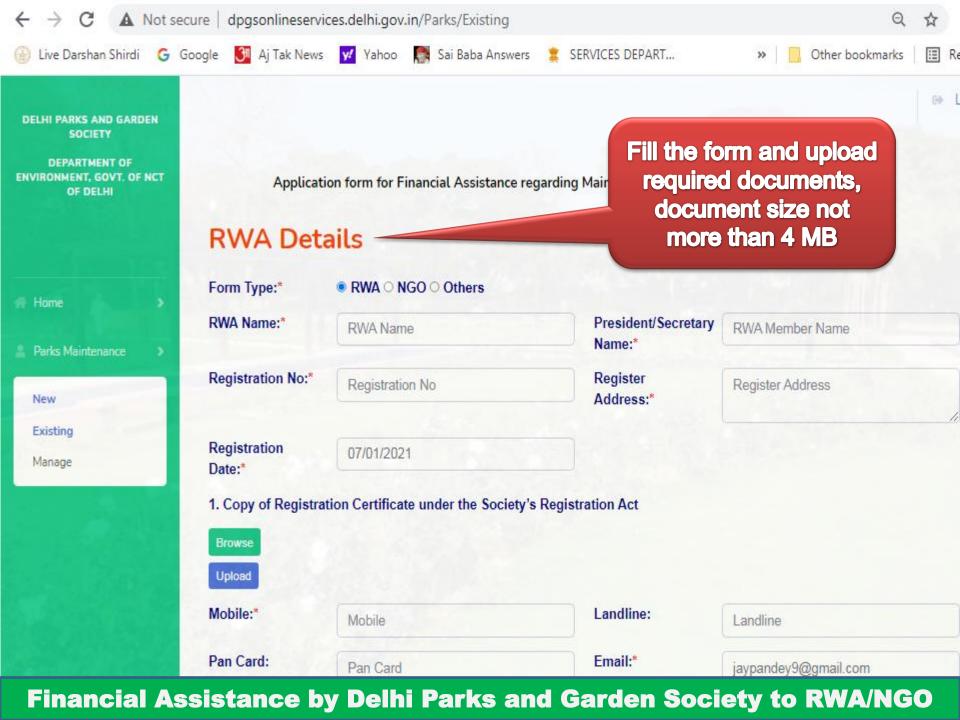

NIC is not responsible for any in-acuuracy in the data of this site.

Financial Assistance by Delhi Parks and Garden Society to RWA/NGO

Financial Assistance by Delhi Parks and Garden Society to RWA/NGO