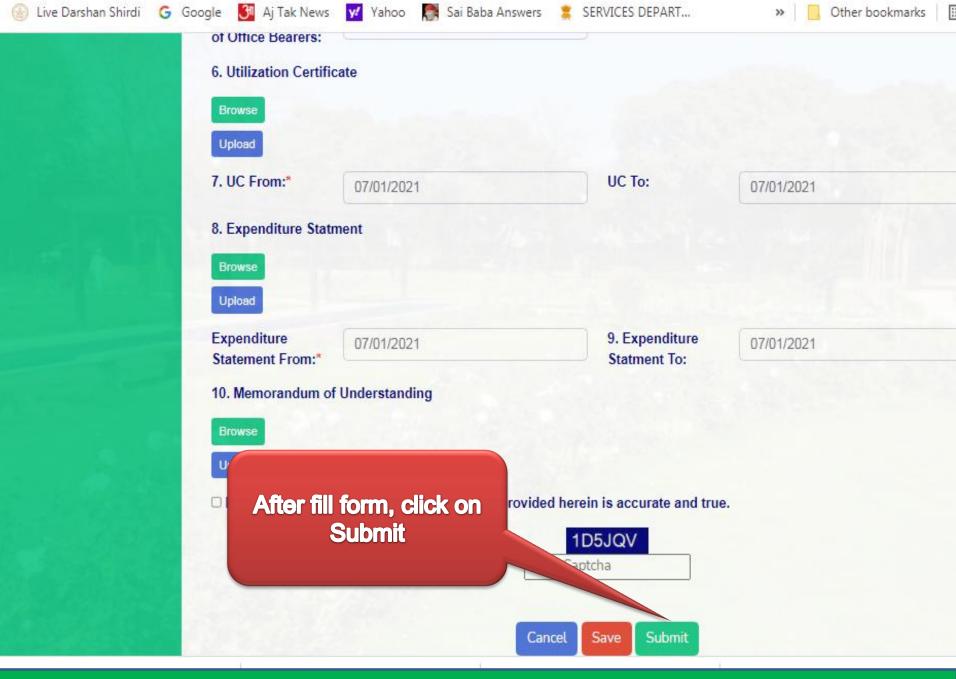

NIC is not responsible for any in-acuuracy in the data of this site.

Financial Assistance by Delhi Parks and Garden Society to RWA/NGO

Financial Assistance by Delhi Parks and Garden Society to RWA/NGO