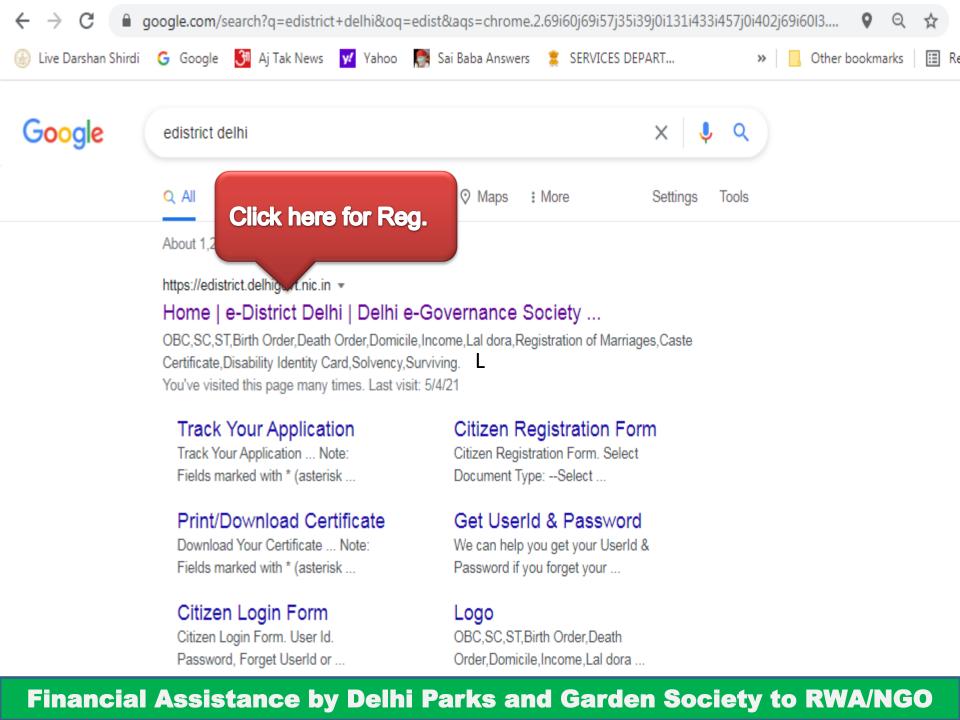

# Registration here

- New User
- Registered Users Login

- Services
- Search Notices
- Revenue Courts
- Issuance of ROR
- Issuance of ROR (DLRC)
- Registration of Marriage
- Right to Information (RTI)
- Status Tracking of Recovery
- Download and Print e-Ration Card
- Appointment to meet with DM regarding grievances

## **G**UIDELINES FOR ONLINE REGISTRATION:

- · A valid Mobile No. is mandatory for online registration.
- Any wrong information will lead to cancellation of registration.
- After registration, access code and password will be sent at the mobile no. provided in the registration form. The
  registration needs to be completed within 72 hours by providing the access code and password at the e-District