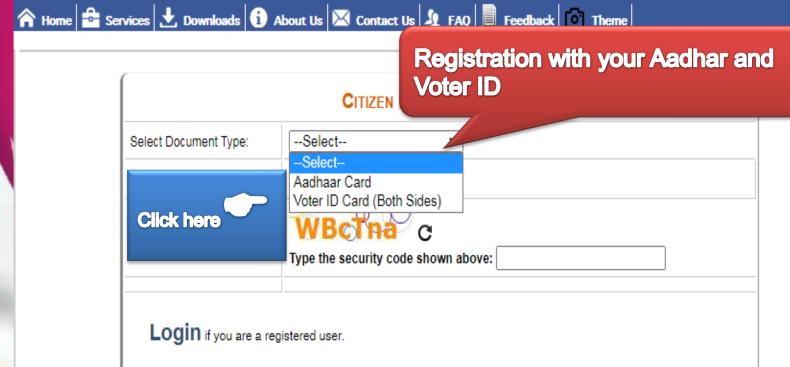

# Registration here

- New User
- Registered Users Login

- Services
- Search Notices
- Revenue Courts
- Issuance of ROR
- Issuance of ROR (DLRC)
- Registration of Marriage
- Right to Information (RTI)
- Status Tracking of Recovery
- Download and Print e-Ration Card
- Appointment to meet with DM regarding grievances

## **G**UIDELINES FOR ONLINE REGISTRATION:

- · A valid Mobile No. is mandatory for online registration.
- Any wrong information will lead to cancellation of registration.
- After registration, access code and password will be sent at the mobile no. provided in the registration form. The
  registration needs to be completed within 72 hours by providing the access code and password at the e-District